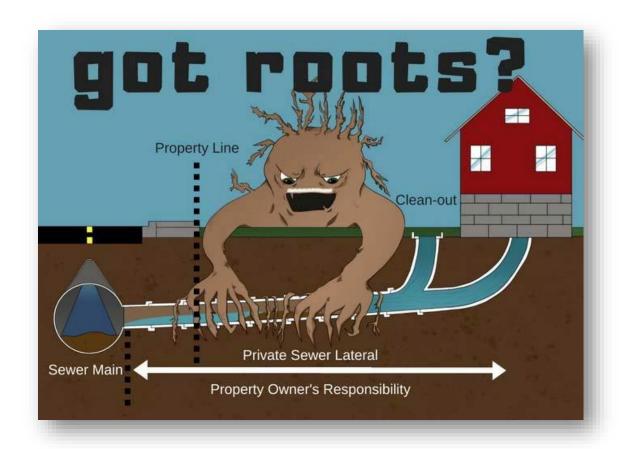

## Side Sewers Explained

Property owners are responsible for the maintenance, repair and replacement of side sewer laterals from the building or structure to the wye, tee or main in the public right of way

#### **Lack of Maintenance**

- Clogs, blockages
- Breaks, cracks, offsets
- Backups in homes, basements, rights of way

#### **Reduces Sewer Capacity**