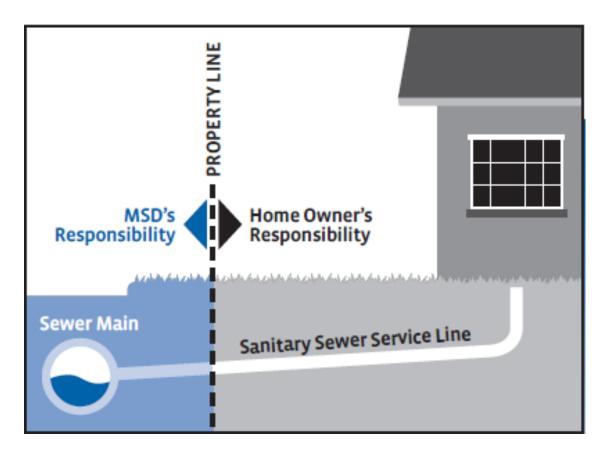

## Side Sewers Explained

Property owners are responsible for the maintenance, repair and replacement of side sewer laterals from the building or structure to the wye, tee or main in the public right of way