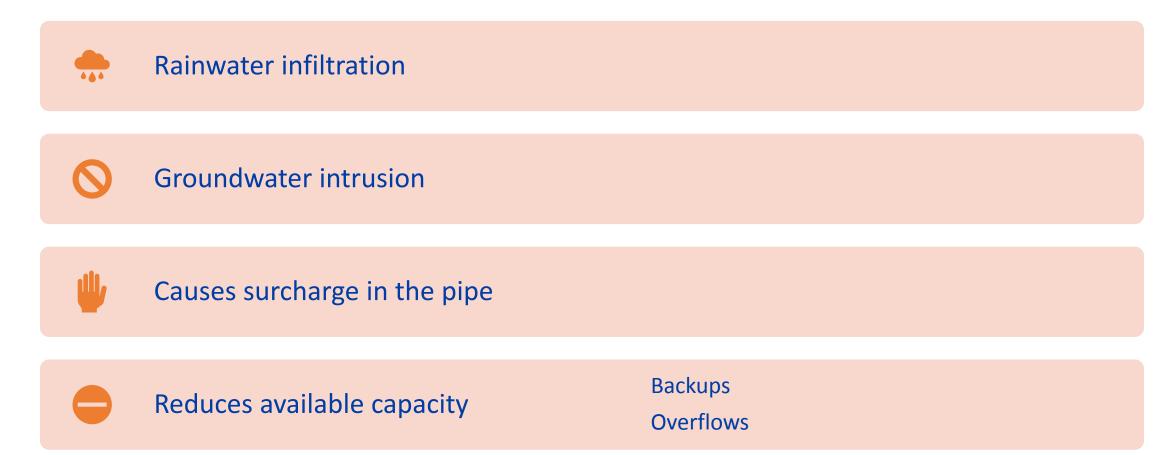

#### **Lack of Maintenance**

- Clogs, blockages
- Breaks, cracks, offsets
- Backups in homes, basements, rights of way

#### **Reduces Sewer Capacity**