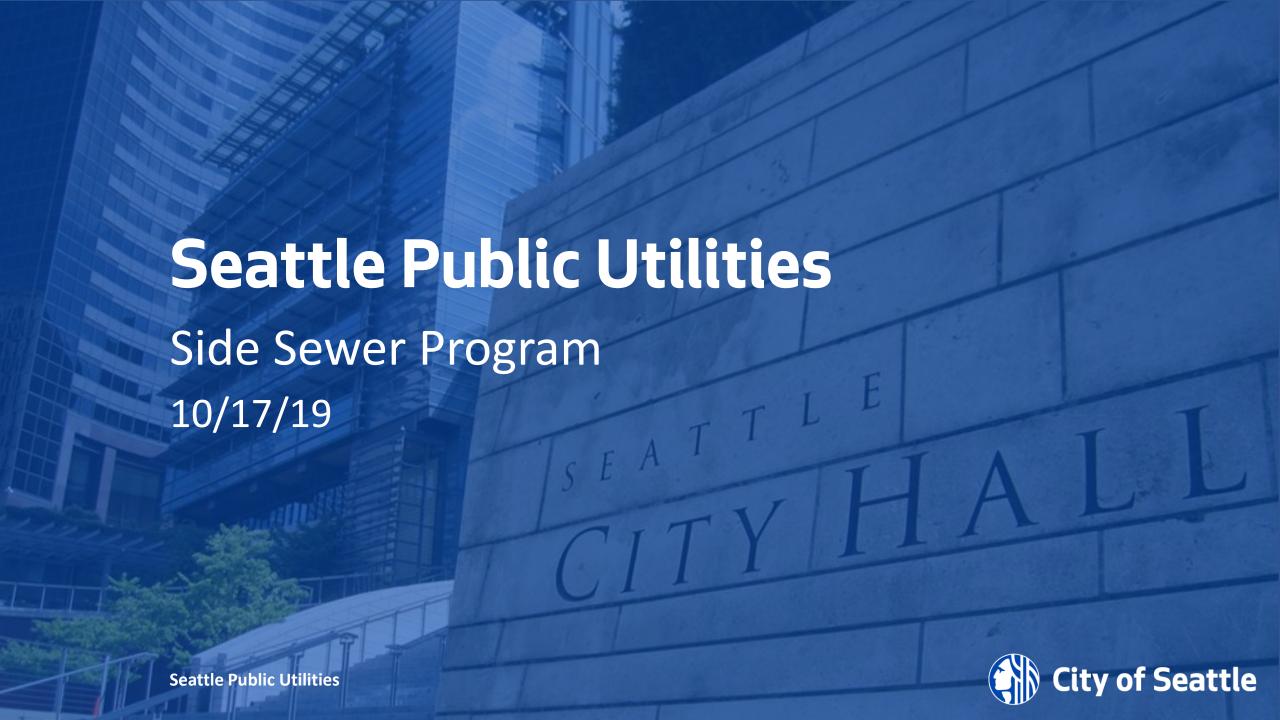

## Side Sewers Explained

Property owners are responsible for the maintenance, repair and replacement of side sewer laterals from the building or structure to the wye, tee or main in the public right of way